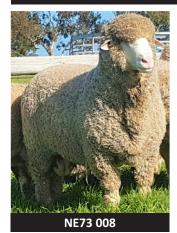

### **MOORUNDIE**

Poll Merino Stud

Keith S.A.

Geoff: 0417 875 570 Bernadette: 0418 755 270

P: 08 8755 1314

e: polls@moorundie.com.au w: www.moorundie.com.au

NE73 008 "Lightning" is our lead for the Adelaide Ram Sale. He is ET bred by NE073 and his mother is by PB001, she has consistently bred well and NE73 008 is the best yet. We will retain a half semen share.

#### 2020 Adelaide Ram Sale

| TAG      | AGE         | SIRE  | MICRON | SD  | CV   | CF   | WEIGHT (KG)<br>AUGUST 1ST | EMD  | FAT |
|----------|-------------|-------|--------|-----|------|------|---------------------------|------|-----|
| NE73 008 | $16_{mths}$ | NE073 | 21.8   | 3.7 | 17.0 | 98.7 | 132.0                     | 45.0 | 8.0 |
| S 200    | $15_{mths}$ | WP017 | 19.5   | 3.4 | 17.4 | 99.3 | 129.0                     | 45.5 | 7.0 |
| NE73 097 | $16_{mths}$ | NE073 | 19.0   | 3.8 | 20.0 | 98.9 | 123.0                     | 45.0 | 7.5 |
| NE73 040 | $16_{mths}$ | NE073 | 19.2   | 3.9 | 20.3 | 98.7 | 125.0                     | 43.0 | 7.0 |