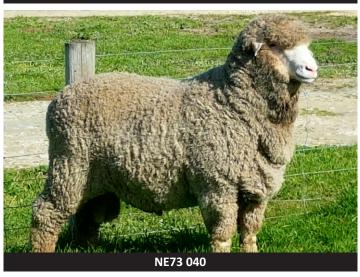

#### 2020 Adelaide Ram Sale

| TAG      | AGE         | SIRE  | MICRON | SD  | CV   | CF   | WEIGHT (KG)<br>AUGUST 1ST | EMD  | FAT |
|----------|-------------|-------|--------|-----|------|------|---------------------------|------|-----|
| NE73 008 | $16_{mths}$ | NE073 | 21.8   | 3.7 | 17.0 | 98.7 | 132.0                     | 45.0 | 8.0 |
| S 200    | $15_{mths}$ | WP017 | 19.5   | 3.4 | 17.4 | 99.3 | 129.0                     | 45.5 | 7.0 |
| NE73 097 | $16_{mths}$ | NE073 | 19.0   | 3.8 | 20.0 | 98.9 | 123.0                     | 45.0 | 7.5 |
| NE73 040 | $16_{mths}$ | NE073 | 19.2   | 3.9 | 20.3 | 98.7 | 125.0                     | 43.0 | 7.0 |