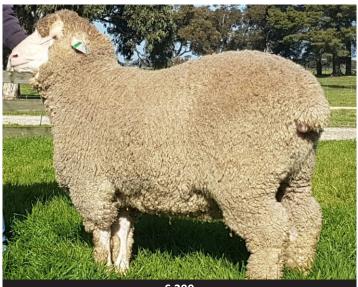

#### 2020 Adelaide Ram Sale

| TAG      | AGE         | SIRE  | MICRON | SD  | CV   | CF   | WEIGHT (KG)<br>AUGUST 1ST | EMD  | FAT |
|----------|-------------|-------|--------|-----|------|------|---------------------------|------|-----|
| NE73 008 | $16_{mths}$ | NE073 | 21.8   | 3.7 | 17.0 | 98.7 | 132.0                     | 45.0 | 8.0 |
| S 200    | $15_{mths}$ | WP017 | 19.5   | 3.4 | 17.4 | 99.3 | 129.0                     | 45.5 | 7.0 |
| NE73 097 | $16_{mths}$ | NE073 | 19.0   | 3.8 | 20.0 | 98.9 | 123.0                     | 45.0 | 7.5 |
| NE73 040 | $16_{mths}$ | NE073 | 19.2   | 3.9 | 20.3 | 98.7 | 125.0                     | 43.0 | 7.0 |